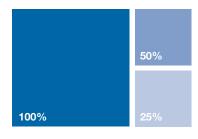

### Clavister Corporate Colour Palette

Colour plays an integral role in developing consistent communications. The Clavister colour palette consists of three primary color of blue, white and black. Additional color is orange. The corporate colour palette is used when you're seeking a more formal approach to the design of communications and marketing material.

PANTONE Colour: PMS 3015U, PMS 7462C

**CMYK 4 Colour Process:** C: 100 M: 60 Y: 10 K: 0

**RGB Values:** R: 0 G: 102 B: 160

Hexadecimal code: #0066A6

|      | 50% |
|------|-----|
|      |     |
| 100% |     |