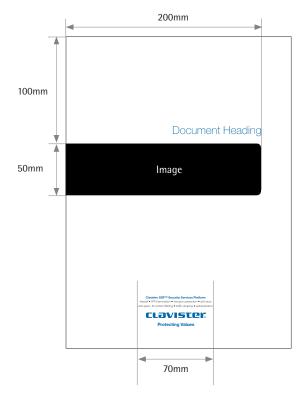

#### **Claviser document first pages**

An image with an with of a 200mm and 50 mm height is possitioned 100mm from the top of the page. The imagehas 4,5mm Rounded corner on the right side of the image. SSP & Slogan logotype centered at the bottom of the page.