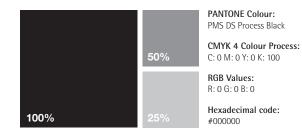

### Clavister Corporate Colour Palette

Colour plays an integral role in developing consistent communications. The Clavister colour palette consists of three primary color of blue, white and black. Additional color is orange. The corporate colour palette is used when you're seeking a more formal approach to the design of communications and marketing material.